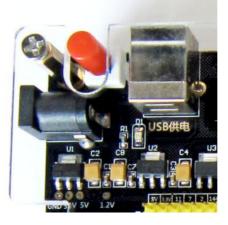

## 1. Power supply

There are two ways to supply power for the development board: USB power supply or 5V power adapter power supply.

The red button below is the power switch.

- Press the switch button: USB power supply;
- Lift the switch button: 5V power adapter power supply.