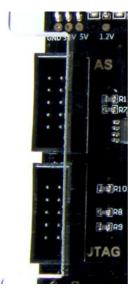

## 2. AS and JTAG

Development board with AS and JTAG Download Interface, don't pull or plug the JTAG/AS cable in charged state, charged pull or plug the JTAG/AS cable may cause fatal damage to the FPGA chip.